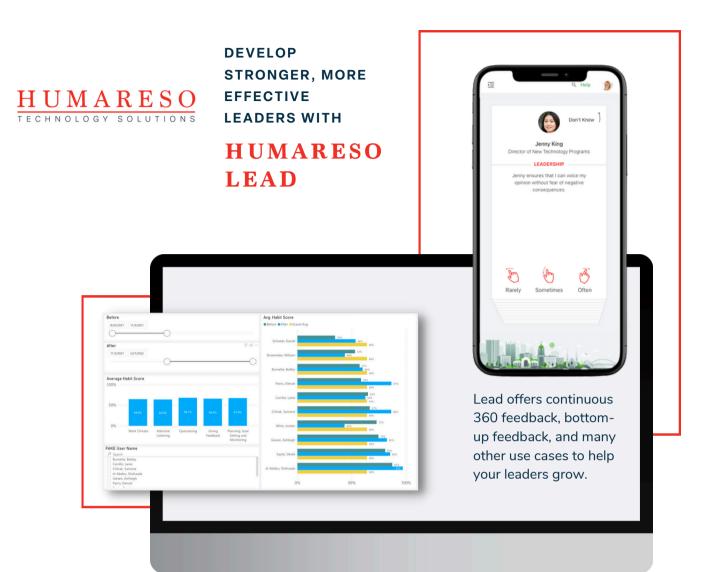

#### FEEDBACK

Leaders receive weekly multi-rater feedback on the behaviors needed to be most effective in their roles. Participants gain self-awareness of their behaviors to guide their own development.

#### IMPACT

Lead proves impact by collecting feedback on leader behaviors before, during, and after a training intervention. Understand what programs and vendors are most effective, and efficiently allocate resources.

#### ANALYTICS

HR leaders use Lead's data to make strategic talent decisions, identify ineffective leaders, and strengthen their bench. With Lead, development programs become prescriptive, with faster, better outcomes.