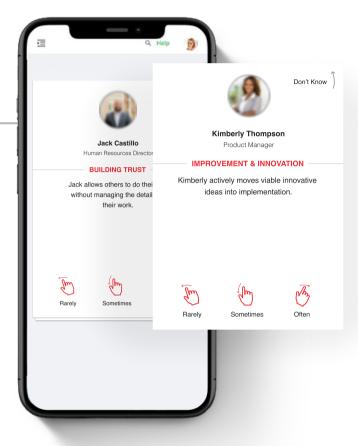

# Unlocking Hidden Potential With Feedback Technology

Our platform goes beyond traditional assessments, comprehensively analyzing leader behaviors over time. By harnessing the power of real-time feedback, we create a dynamic understanding of your leadership landscape. This invaluable data serves as a compass, guiding leaders toward positive change and fostering a culture of continuous improvement.